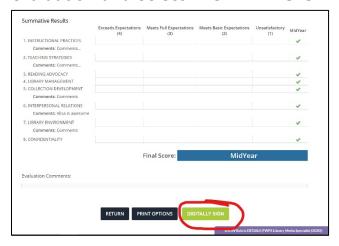

**STEP 4**: Select this icon to view your evaluation

**STEP 5**: Scroll to the bottom of your evaluation and select DIGITALLY SIGN

**STEP 6**: Using a stylus pen or mouse, digitally sign and select SAVE