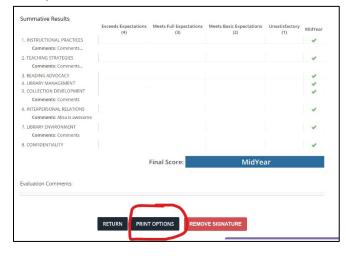

**STEP 6**: To print your evaluation, scroll to the bottom of your evaluation and select PRINT OPTIONS. Be sure to select all of the boxes and then you may select PRINT