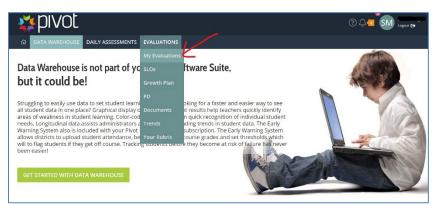

## **Accessing PIVOT and Digitally Signing your Evaluation**

STEP 1: Go to the FWPS Portal, LaunchPad to Learning and select Pivot

**STEP 2**: After selecting the Pivot icon, this screen will appear.

STEP 3: Select "MY EVALUATIONS"