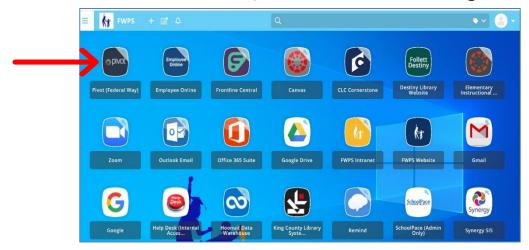

## **Accessing PIVOT and Digitally Signing your Evaluation**

STEP 1: Go to the FWPS Portal, LaunchPad to Learning and select Pivot

**STEP 2**: After selecting the Pivot icon, this screen will appear.

STEP 3: Select "MY EVALUATIONS"