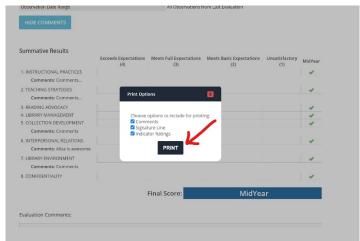

**STEP 6**: To print your evaluation, scroll to the bottom of your evaluation and select PRINT OPTIONS. Be sure to select all of the boxes and then you may select PRINT