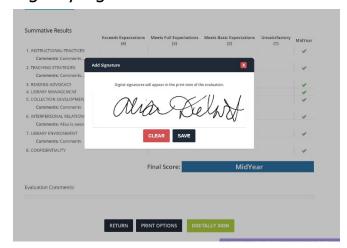

**STEP 4**: Select this icon to view your evaluation

**STEP 5**: Scroll to the bottom of your evaluation and select DIGITALLY SIGN

**STEP 6**: Using a stylus pen or mouse, digitally sign and select SAVE