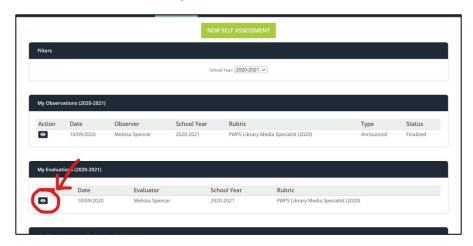

**STEP 4**: Select this icon to view your evaluation

**STEP 5**: Scroll to the bottom of your evaluation and select DIGITALLY SIGN

**STEP 6**: Using a stylus pen or mouse, digitally sign and select SAVE